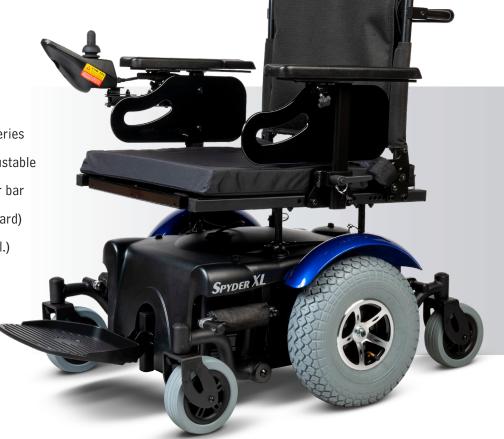

## Powerchair

Freedom to move where you want when you want. The P327 Rehab offers all the same benefits as its cousin the 326A, but with increased power and stability. Perfect for indoor and outdoor use.

- Pathmaster Spyder XL 12 inch mid-wheel powerchair
- > Full suspension
- > Off-board 5A charger with 55AH batteries
- > 18" 19" 20" width and depth adjustable
- Tension adjustable back with rigidizer bar
- Right hand swing-away joystick (standard)
- > Unoccupied transport tie down kit (incl.)
- Colours: red or blue

## P327 Rehab Specifications

| Weight capacity 205kg/450lbs                         | Dimensions LXWXH<br>35"X 27"X 39" | Total wt. w/bat.<br>110kg/242lbs | <b>Motor</b><br>2 х .8нр      | Speed<br>8kph/5mph | <b>Battery</b> 2 х 55ан | <b>Tire</b><br>F6" M12" R6" | Driving dist. 32km/20m | Turning radius 53cm/21" | Safe climbo 8°/14% |
|------------------------------------------------------|-----------------------------------|----------------------------------|-------------------------------|--------------------|-------------------------|-----------------------------|------------------------|-------------------------|--------------------|
| All specifications subject to change without notice. |                                   |                                  |                               |                    |                         |                             |                        |                         |                    |
| Order Options                                        | s Colour cho                      | ice L                            | Left hand swing-away joystick |                    |                         | Swing-away leg rests        |                        |                         |                    |
| <b>✓</b> P327                                        | Red                               |                                  | \$150.0                       | 0 MSRP             |                         | \$                          | 240.00 MSRP            |                         |                    |
| ✓ RS327 (seat)                                       | Blue                              |                                  |                               |                    |                         |                             |                        |                         |                    |