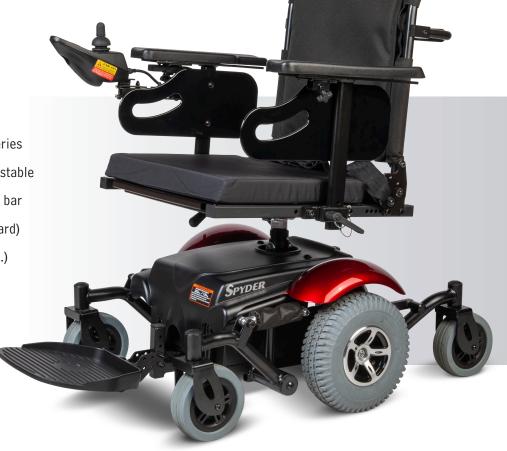

## Powerchair

Freedom to move where you want when you want. The P326A Rehab offers maneuverability and affordability, meeting the needs of the individual. Perfect for both indoor and outdoor use.

- > Pathmaster Spyder 10 inch mid-wheel powerchair
- > Full suspension
- > Off-board 4A charger with 36AH batteries
- > 16" 17" 18" width and depth adjustable
- Tension adjustable back with rigidizer bar
- Right hand swing-away joystick (standard)
- > Unoccupied transport tie down kit (incl.)
- > Colours: red or blue